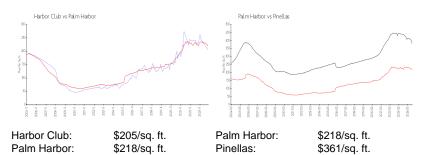

sales over the last 6 months:  | 2   |
| Number of sales over the last 3 months:  | 1   |
|                                          |     |

# **Building Association Information**

Harbor Club Condominium Association Address: 455 Alt 19, Palm Harbor, FL 34683 Phone:(727) 786-6864

http://www.harborclub-palmharbor.com/

## **Recent Sales**

| Unit # | Size        | Closing Date | Sale Price | PPSF  |
|--------|-------------|--------------|------------|-------|
| 231    | 563 sq ft   | Oct 2024     | \$106,050  | \$188 |
| 190    | 1,128 sq ft | Jun 2024     | \$250,000  | \$222 |
| 85     | 898 sq ft   | May 2024     | \$215,000  | \$239 |
| 103    | 563 sq ft   | Mar 2024     | \$184,500  | \$328 |
| 83     | 898 sq ft   | Mar 2024     | \$205,000  | \$228 |

#### **Market Information**



#### **Inventory for Sale**

| Harbor Club | 5% |
|-------------|----|
| Palm Harbor | 4% |
| Pinellas    | 5% |



Harbor Club Palm Harbor Pinellas 52 days 50 days 80 days