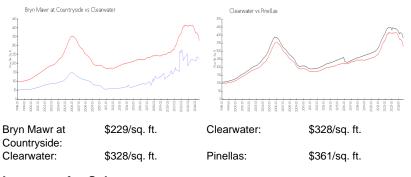

### Inventory for Sale

| Bryn Mawr at Countryside | 4% |
|--------------------------|----|
| Clearwater               | 6% |

# Avg. Time to Close Over Last 12 Months

| Bryn Mawr at Countryside | 40 days |
|--------------------------|---------|
| Clearwater               | 86 days |
| Pinellas                 | 79 days |