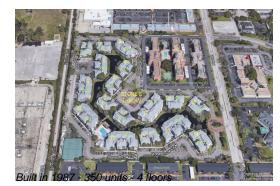

## **Building Information**

| Number of units:                         | 350 |
|------------------------------------------|-----|
| Number of active listings for rent:      | 0   |
| Number of active listings for sale:      | 15  |
| Building inventory for sale:             | 4%  |
| Number of sales over the last 12 months: | 16  |
| Number of sales over the last 6 months:  | 8   |
| Number of sales over the last 3 months:  | 1   |