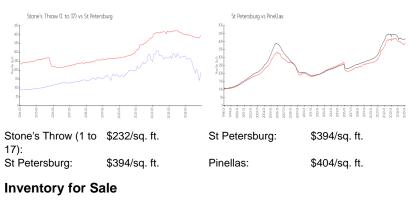

# Unit 6931 Stonesthrow Cir N # 5206 - Stone's Throw (1 to 17)

6931 Stones<br/>throw Cir N # 5206 - 6825 Stones<br/>throw Cir N, St Petersburg, FL, Pinellas 33710

## **Market Information**

| Stone's Throw (1 to 17) | 4% |
|-------------------------|----|
| St Petersburg           | 6% |
| Pinellas                | 5% |