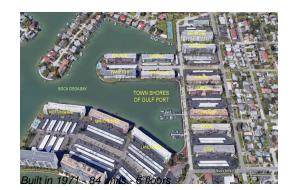

### **Building Information**

| Number of units:                         | 84 |
|------------------------------------------|----|
| Number of active listings for rent:      | 0  |
| Number of active listings for sale:      | 5  |
| Building inventory for sale:             | 5% |
| Number of sales over the last 12 months: | 2  |
| Number of sales over the last 6 months:  | 0  |
| Number of sales over the last 3 months:  | 0  |
|                                          |    |