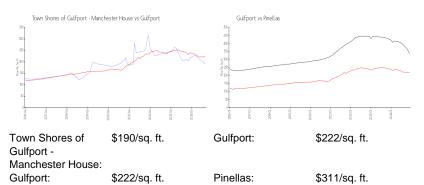

#### **Market Information**

| Town Shores of Gulfport - Manchester | 6% |
|--------------------------------------|----|
| House                                |    |
| Gulfport                             | 5% |
| Pinellas                             | 4% |

# Avg. Time to Close Over Last 12 Months

| Town Shores of Gulfport - Manchester | 134 days |
|--------------------------------------|----------|
| House                                |          |
| Gulfport                             | 89 days  |
| Pinellas                             | 85 days  |
|                                      |          |