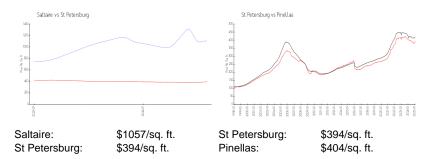

#### **Market Information**

#### **Inventory for Sale**

| Saltaire      | 17% |
|---------------|-----|
| St Petersburg | 6%  |
| Pinellas      | 5%  |

# Avg. Time to Close Over Last 12 Months

| Saltaire      | 93 days |
|---------------|---------|
| St Petersburg | 85 days |
| Pinellas      | 91 days |

terror.