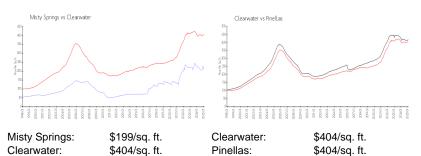

#### **Market Information**

**Inventory for Sale** 

Misty Springs

Clearwater 6% Pinellas 5%

# Avg. Time to Close Over Last 12 Months

Misty Springs 29 days
Clearwater 106 days
Pinellas 92 days