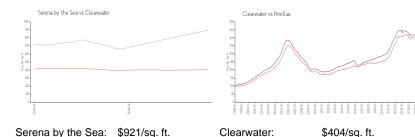

## **Market Information**

Pinellas:

\$404/sq. ft.

#### **Inventory for Sale**

Clearwater:

Serena by the Sea 16% Clearwater 6% Pinellas 5%

# Avg. Time to Close Over Last 12 Months

\$404/sq. ft.

Serena by the Sea n/a
Clearwater 106 days
Pinellas 92 days