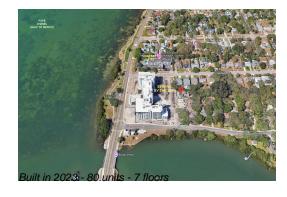

## **Building Information**

Number of units: 80
Number of active listings for rent: 0
Number of active listings for sale: 13
Building inventory for sale: 16%
Number of sales over the last 12 months: 0
Number of sales over the last 6 months: 0
Number of sales over the last 3 months: 0

# **Building Association Information**

Serena by the Sea

Address: 1020 Sunset Point Rd,

Clearwater, FL 33755 Phone: +1 727-491-7313