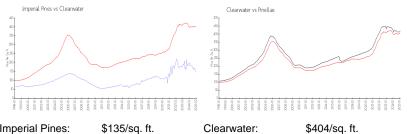

#### **Market Information**

Imperial Pines: Clearwater:

\$135/sq. ft. \$404/sq. ft.

\$404/sq. ft. \$404/sq. ft.