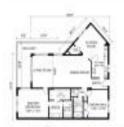

## **Unit Information**

| MLS Number:<br>Status:<br>Size:<br>Bedrooms:<br>Full Bathrooms:<br>Half Bathrooms: | TB8320591<br>ACTIVE<br>1,565 Sq ft.<br>2<br>2<br>0 |
|------------------------------------------------------------------------------------|----------------------------------------------------|
| Parking Spaces:<br>View:                                                           | Ground Level, Under Building                       |
| List Price:                                                                        | \$234,000                                          |
| List PPSF:                                                                         | \$150                                              |
| Valuated Price:                                                                    | \$209,000                                          |
| Valuated PPSF:                                                                     | \$134                                              |