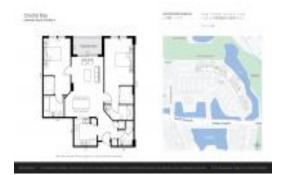

# **Unit B101 - Crystal Bay**

B101 - 2332 Feather Sound Dr, Clearwater, FL, Pinellas 33762

#### **Unit Information**

 MLS Number:
 TB8320706

 Status:
 Active

 Size:
 1,075 Sq ft.

Bedrooms: 2 Full Bathrooms: 2 Half Bathrooms: 1

Parking Spaces:

View:
Golf Course
List Price:
\$230,000
List PPSF:
\$214
Valuated Price:
\$235,000
Valuated PPSF:
\$219