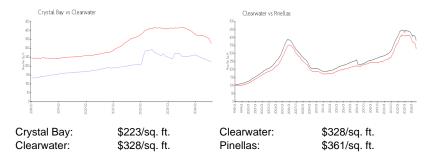

## **Inventory for Sale**

Crystal Bay 6%
Clearwater 4%
Pinellas 4%

#### Avg. Time to Close Over Last 12 Months

Crystal Bay 37 days

Clearwater Pinellas 87 days 81 days