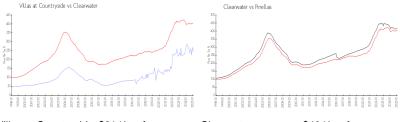

#### **Market Information**

Villas at Countryside: \$214/sq. ft. Clearwater: \$404/sq. ft. Clearwater: \$404/sq. ft. Pinellas: \$404/sq. ft.