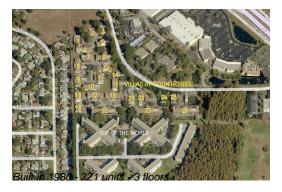

## **Building Information**

Number of units: 221
Number of active listings for rent: 0
Number of active listings for sale: 10
Building inventory for sale: 4%
Number of sales over the last 12 months: 8
Number of sales over the last 6 months: 6
Number of sales over the last 3 months: 3