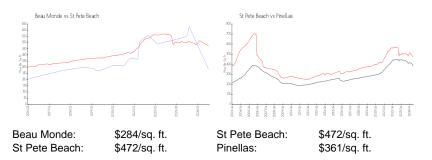

## **Market Information**

#### **Inventory for Sale**

| Beau Monde    | 19% |
|---------------|-----|
| St Pete Beach | 5%  |
| Pinellas      | 5%  |

#### Avg. Time to Close Over Last 12 Months

| Beau Monde    | 100 days |
|---------------|----------|
| St Pete Beach | 78 days  |
| Pinellas      | 81 days  |

Built in 1972 - 94 units - 10 floors