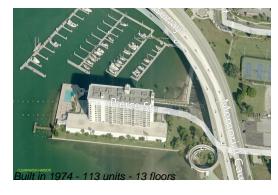

### **Building Information**

Number of units: 113
Number of active listings for rent: 0
Number of active listings for sale: 7
Building inventory for sale: 6%
Number of sales over the last 12 months: 3
Number of sales over the last 6 months: 0
Number of sales over the last 3 months: 0