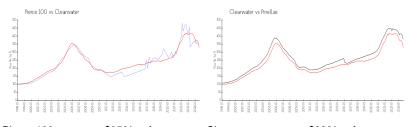

### **Market Information**

 Pierce 100:
 \$350/sq. ft.
 Clearwater:
 \$328/sq. ft.

 Clearwater:
 \$328/sq. ft.
 Pinellas:
 \$361/sq. ft.