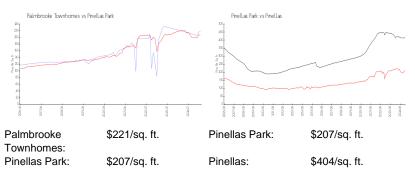

# **Market Information**

#### **Inventory for Sale**

| Palmbrooke Townhomes | 0% |
|----------------------|----|
| Pinellas Park        | 3% |
| Pinellas             | 5% |

### Avg. Time to Close Over Last 12 Months

| Palmbrooke Townhomes | 102 days |
|----------------------|----------|
| Pinellas Park        | 47 days  |
| Pinellas             | 92 days  |