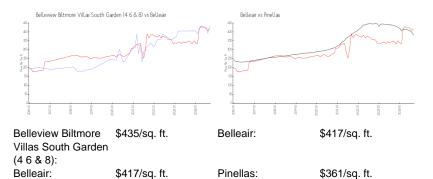

sales over the last 12 months: | 10  |
| Number of sales over the last 6 months:  | 2   |
| Number of sales over the last 3 months:  | 1   |

# **Recent Sales**

| Unit # | Size        | Closing Date | Sale Price | PPSF  |
|--------|-------------|--------------|------------|-------|
| 307    | 1,844 sq ft | Sep 2024     | \$615,000  | \$334 |
| 704    | 1,403 sq ft | Jun 2024     | \$550,000  | \$392 |
| 405    | 1,403 sq ft | May 2024     | \$575,000  | \$410 |
| 702    | 1,403 sq ft | Apr 2024     | \$500,000  | \$356 |
| 304    | 1,403 sq ft | Apr 2024     | \$535,000  | \$381 |
| 605    | 1,403 sq ft | Apr 2024     | \$625,000  | \$445 |
| 405    | 1,403 sq ft | Apr 2024     | \$662,500  | \$472 |
| 705    | 1,403 sq ft | Apr 2024     | \$635,000  | \$453 |

# **Market Information**



#### **Inventory for Sale**

| Belleview Biltmore Villas South Garden (4 | 5% |
|-------------------------------------------|----|
| 6 & 8)                                    |    |
| Belleair                                  | 7% |
| Pinellas                                  | 5% |

#### Avg. Time to Close Over Last 12 Months

Belleview Biltmore Villas South Garden (460 days6 & 8)Belleair79 daysPinellas80 days