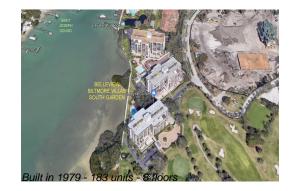

# Unit 4 Belleview Blvd # 601-602 - Belleview Biltmore Villas South Garden (4 6 & 8)

4 Belleview Blvd # 601-602 - 4 Belleview Blvd, Belleair, FL, Pinellas 33756

## **Building Information**

| Number of units:                         | 183 |
|------------------------------------------|-----|
| Number of active listings for rent:      | 0   |
| Number of active listings for sale:      | 10  |
| Building inventory for sale:             | 5%  |
| Number of sales over the last 12 months: | 10  |
| Number of sales over the last 6 months:  | 2   |
| Number of sales over the last 3 months:  | 1   |