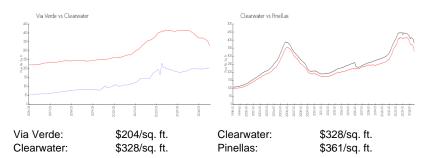

### **Unit Information**

| MLS Number:<br>Status:<br>Size:<br>Bedrooms:<br>Full Bathrooms:<br>Half Bathrooms: | TB8322634<br>ACTIVE<br>1,147 Sq ft.<br>1<br>1 |
|------------------------------------------------------------------------------------|-----------------------------------------------|
| Parking Spaces:<br>View:                                                           | None                                          |
| Rental Price:<br>List PPSF:<br>Valuated Price:<br>Valuated PPSF:                   | \$1,550<br>\$1<br>\$232,000<br>\$204          |

The above valuated price is a baseline figure that does not take into account any specific renovation, upgrade, split, merge, or deterioration of the unit.

### **Market Information**