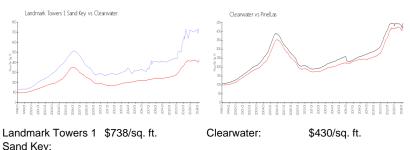

#### **Market Information**

| ound noy.   |               |           |               |
|-------------|---------------|-----------|---------------|
| Clearwater: | \$430/sq. ft. | Pinellas: | \$417/sq. ft. |