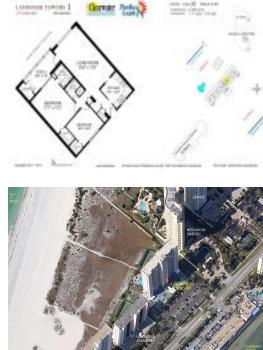

# Unit 1406 - Landmark Towers 1 Sand Key

1406 - 1230 Gulf Blvd, Clearwater, FL, Pinellas 33767

#### **Unit Information**

| MLS Number:<br>Status:<br>Size:<br>Bedrooms:<br>Full Bathrooms:<br>Half Bathrooms:<br>Parking Spaces: | U7593799<br>ACTIVE<br>1,111 Sq ft.<br>2 |
|-------------------------------------------------------------------------------------------------------|-----------------------------------------|
| View:                                                                                                 | Water                                   |
| Rental Price:                                                                                         | \$2,800                                 |
| List PPSF:                                                                                            | \$3                                     |

### **Building Association Information**

Landmark Towers At Sand Key 1230 Gulf Blvd Clearwater Beach, FL 33767 (727) 596-4496

Built in 1980 - 143 units 20 floors