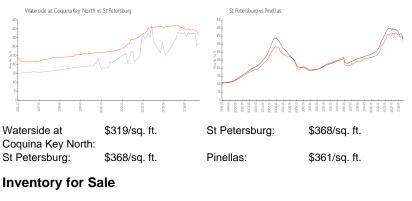

## **Market Information**

| Waterside at Coquina Key North | 4% |
|--------------------------------|----|
| St Petersburg                  | 4% |
| Pinellas                       | 4% |