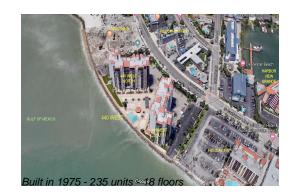

**Building Information** 

| Number of units:                         | 235 |
|------------------------------------------|-----|
| Number of active listings for rent:      | 0   |
| Number of active listings for sale:      | 17  |
| Building inventory for sale:             | 7%  |
| Number of sales over the last 12 months: | 12  |
| Number of sales over the last 6 months:  | 3   |
| Number of sales over the last 3 months:  | 1   |