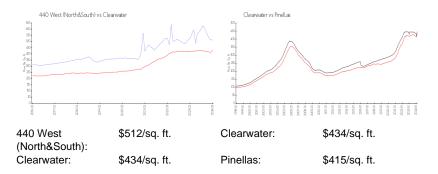

### **Market Information**

**Inventory for Sale** 

| 440 West (North&South) | 7% |
|------------------------|----|
| Clearwater             | 4% |
| Pinellas               | 3% |