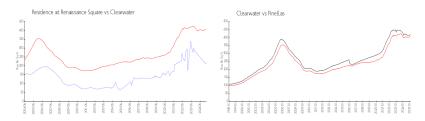

#### **Market Information**

Residence at \$229/sq. ft.

q. ft. (

Clearwater: \$404/sq. ft.

Renaissance Square: Clearwater:

er: \$404/sq. ft. Pinellas: \$404/sq. ft.