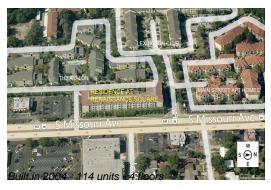

# **Unit 323 - Residence at Renaissance Square**

323 - 1216 S Missouri Ave, Clearwater, FL, Pinellas 33756

### **Building Information**

Number of units: 114
Number of active listings for rent: 0
Number of active listings for sale: 13
Building inventory for sale: 11%
Number of sales over the last 12 months: 2
Number of sales over the last 6 months: 1
Number of sales over the last 3 months: 1

## **Building Association Information**

The Residence At Renaissance Square Address: 1216 S Missouri Ave, Clearwater, FL 33756 Phone:(727) 446-4370

http://www.theresidenceatrenaissancesq.com/rensquare/home.asp