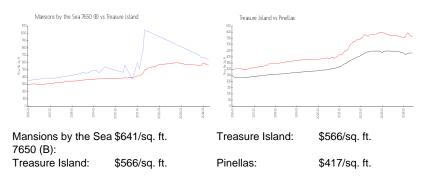

#### **Inventory for Sale**

| Mansions by the Sea 7650 (B) | 1% |
|------------------------------|----|
| Treasure Island              | 3% |
| Pinellas                     | 3% |

# Avg. Time to Close Over Last 12 Months

| Mansions by the Sea 7650 (B) | 79 days |
|------------------------------|---------|
| Treasure Island              | 76 days |
| Pinellas                     | 68 days |