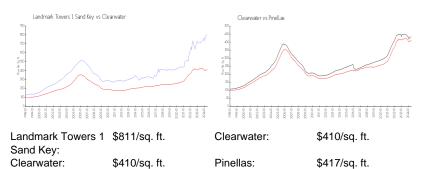

### **Inventory for Sale**

| Landmark Towers 1 Sand Key | 1% |
|----------------------------|----|
| Clearwater                 | 3% |
| Pinellas                   | 3% |

## Avg. Time to Close Over Last 12 Months

| Landmark Towers 1 Sand Key | 73 days |
|----------------------------|---------|
| Clearwater                 | 70 days |
| Pinellas                   | 68 days |