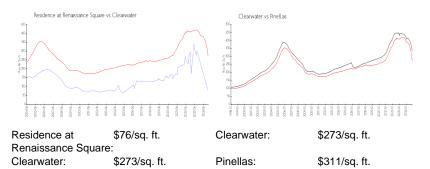

#### **Unit Information**

| MLS Number:<br>Status:<br>Size:<br>Bedrooms:<br>Full Bathrooms:<br>Half Bathrooms:<br>Parking Spaces:<br>View: | U8104997<br>Active<br>660 Sq ft.<br>1<br>1 |
|----------------------------------------------------------------------------------------------------------------|--------------------------------------------|
| Rental Price:                                                                                                  | \$1,600                                    |
| List PPSF:                                                                                                     | \$2                                        |
| Valuated Price:                                                                                                | \$50,000                                   |
| Valuated PPSF:                                                                                                 | \$76                                       |

The above valuated price is a baseline figure that does not take into account any specific renovation, upgrade, split, merge, or deterioration of the unit.