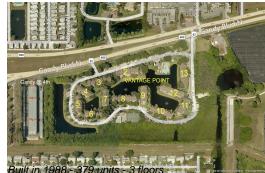

# Unit 1127 - Vantage Point

1127 - 10200 Gandy Boulevard, St Petersburg, FL, Pinellas 33702

## **Building Information**

| Number of units:                         | 379 |
|------------------------------------------|-----|
| Number of active listings for rent:      | 0   |
| Number of active listings for sale:      | 7   |
| Building inventory for sale:             | 1%  |
| Number of sales over the last 12 months: | 9   |
| Number of sales over the last 6 months:  | 3   |
| Number of sales over the last 3 months:  | 3   |