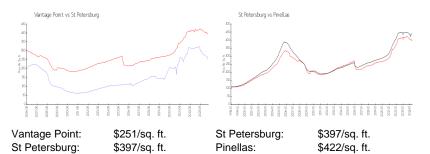

#### **Inventory for Sale**

| Vantage Point | 2% |
|---------------|----|
| St Petersburg | 3% |
| Pinellas      | 3% |

Avg. Time to Close Over Last 12 Months

Vantage Point St Petersburg Pinellas 55 days 70 days 66 days