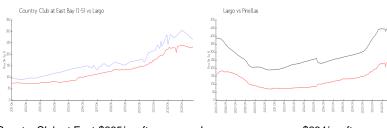

### **Market Information**

Country Club at East \$265/sq. ft.

Bay (1-5):

Largo: \$234/sq. ft.

Largo: \$234/sq. ft.

Pinellas: \$415/sq. ft.