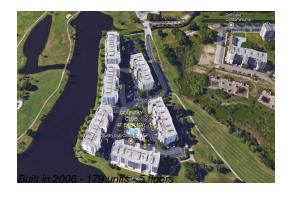

# Unit 5302 - Country Club at East Bay (1-5)

5302 - 1200 Country Club Dr, Largo, FL, Pinellas 33771

### **Building Information**

Number of units: 179
Number of active listings for rent: 0
Number of active listings for sale: 13
Building inventory for sale: 7%
Number of sales over the last 12 months: 6
Number of sales over the last 6 months: 0
Number of sales over the last 3 months: 0