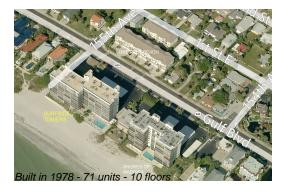

## Unit 705 - Surfside Tower

705 - 15462 Gulf Blvd, Madeira Beach, FL, Pinellas 33708

### **Building Information**

Number of units: 71 Number of active listings for rent: 0 Number of active listings for sale: Building inventory for sale: 1% Number of sales over the last 12 months: 3 Number of sales over the last 6 months: Number of sales over the last 3 months: