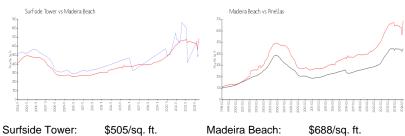

#### **Market Information**

\$688/sq. ft.

Madeira Beach: \$688/sq. ft. \$417/sq. ft. Pinellas: