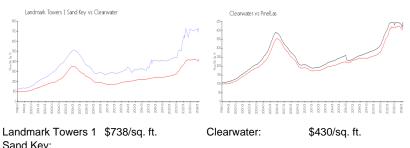

## **Market Information**

| Gana Roy.   |               |           |               |
|-------------|---------------|-----------|---------------|
| Clearwater: | \$430/sq. ft. | Pinellas: | \$417/sq. ft. |