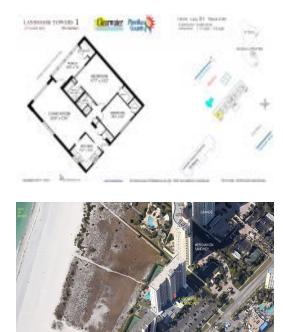

# Unit 1601 - Landmark Towers 1 Sand Key

1601 - 1230 Gulf Blvd, Clearwater, FL, Pinellas 33767

# **Building Association Information**

Landmark Towers At Sand Key 1230 Gulf Blvd Clearwater Beach, FL 33767 (727) 596-4496

Built in 1980 - 143 un 19920 flool