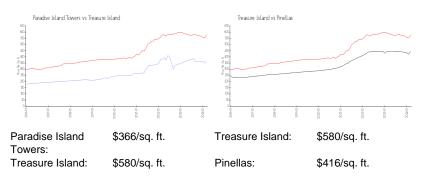

# **Market Information**

#### **Inventory for Sale**

| Paradise Island Towers | 9% |
|------------------------|----|
| Treasure Island        | 5% |
| Pinellas               | 3% |

### Avg. Time to Close Over Last 12 Months

| Paradise Island Towers | 88 days |
|------------------------|---------|
| Treasure Island        | 72 days |
| Pinellas               | 60 days |