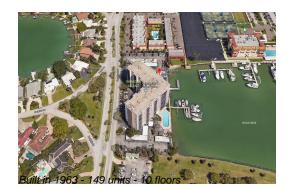

# Unit 612 - Paradise Island Towers

612 - 10355 Paradise Blvd, Treasure Island, FL, Pinellas 33706

## **Building Information**

| 149 |
|-----|
| 0   |
| 14  |
| 9%  |
| 7   |
| 4   |
| 4   |
|     |