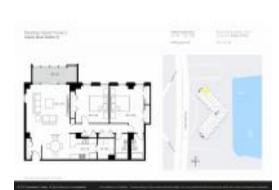

# Unit 612 - Paradise Island Towers

612 - 10355 Paradise Blvd, Treasure Island, FL, Pinellas 33706

### **Unit Information**

| U8152566                 |
|--------------------------|
| ACTIVE                   |
| 1,240 Sq ft.             |
| 2                        |
| 2                        |
| 0                        |
| Assigned, Under Building |
| Water                    |
| \$3,000                  |
| \$2                      |
|                          |