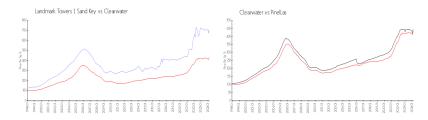

#### **Market Information**

Landmark Towers 1 \$708/sq. ft. Clearwater: \$434/sq. ft.

Sand Key:

Clearwater: \$434/sq. ft. Pinellas: \$415/sq. ft.

## Inventory for Sale

Landmark Towers 1 Sand Key 3% Clearwater 4% Pinellas 3%

### Avg. Time to Close Over Last 12 Months

Landmark Towers 1 Sand Key 124 days
Clearwater 60 days
Pinellas 60 days