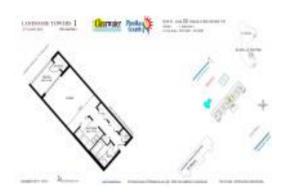

# Unit 1805 - Landmark Towers 1 Sand Key

0

1805 - 1230 Gulf Blvd, Clearwater, FL, Pinellas 33767

#### **Unit Information**

 MLS Number:
 U8154280

 Status:
 ACTIVE

 Size:
 535 Sq ft.

 Bedrooms:
 0

 Full Bathrooms:
 1

Full Bathrooms:
Half Bathrooms:

Parking Spaces:

View:

Rental Price: \$2,600 List PPSF: \$5