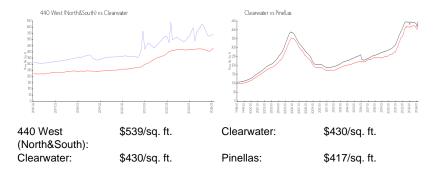

# **Inventory for Sale**

| 440 West (North&South) | 7% |
|------------------------|----|
| Clearwater             | 4% |
| Pinellas               | 3% |

# Avg. Time to Close Over Last 12 Months

| 440 West (North&South) | 53 days |
|------------------------|---------|
| Clearwater             | 60 days |
| Pinellas               | 60 days |

CONTRACT VALUE