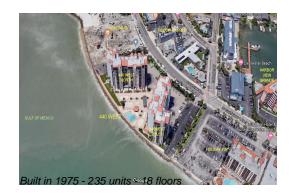

# Unit 450 S Gulfview Blvd # 802 - 440 West (North&South)

450 S Gulfview Blvd # 802 - 440 S Gulfview Blvd, Clearwater, FL, Pinellas 33767

U8155052 ACTIVE 1,264 Sq ft.

2 2 0 Open Water \$3,900 \$3

# **Building Information**

| Number of units:                         | 235 |
|------------------------------------------|-----|
| Number of active listings for rent:      | 0   |
| Number of active listings for sale:      | 17  |
| Building inventory for sale:             | 7%  |
| Number of sales over the last 12 months: | 12  |
| Number of sales over the last 6 months:  | 3   |
| Number of sales over the last 3 months:  | 1   |