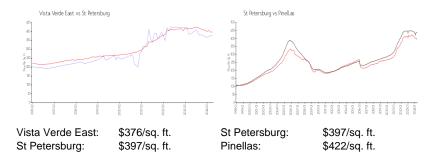

# **Inventory for Sale**

Vista Verde East 8% St Petersburg 3% Pinellas 3%

### Avg. Time to Close Over Last 12 Months

Vista Verde East 115 days St Petersburg 70 days Pinellas 66 days