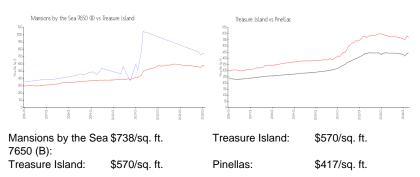

|
| Rental Price:          | \$7,000                         |
| List PPSF:             | \$7                             |



## **Building Information**

| Number of units:                         | 67 |
|------------------------------------------|----|
| Number of active listings for rent:      | 0  |
| Number of active listings for sale:      | 2  |
| Building inventory for sale:             | 2% |
| Number of sales over the last 12 months: | 2  |
| Number of sales over the last 6 months:  | 1  |
| Number of sales over the last 3 months:  | 1  |

#### **Building Association Information**

The Mansions by the Sea 18131 Gulf Blvd Ste A Redington Shores FL 33708 (727) 224 6859 (727) 360 6784

http://www.mansionsbytheseacondo.com/communityinfo.html

#### **Market Information**



## **Inventory for Sale**

| Mansions by the Sea 7650 (B) | 3% |
|------------------------------|----|
| Treasure Island              | 5% |
| Pinellas                     | 3% |

# Avg. Time to Close Over Last 12 Months

| Mansions by the Sea 7650 (B) | 77 days |
|------------------------------|---------|
| Treasure Island              | 71 days |
| Pinellas                     | 60 days |