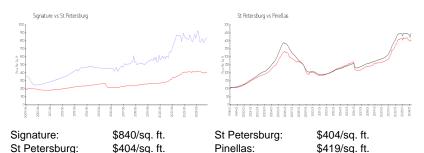

## **Inventory for Sale**

| Signature     | 6% |
|---------------|----|
| St Petersburg | 4% |
| Pinellas      | 3% |

## Avg. Time to Close Over Last 12 Months

Signature 81 days
St Petersburg 66 days
Pinellas 62 days