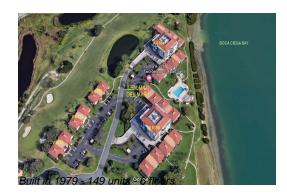

# Unit V1-219 - Palma del Mar I

V1-219 - 6104 Palma del Mar Blvd S, St Petersburg, FL, Pinellas 33715

### **Building Information**

Number of units: 149
Number of active listings for rent: 0
Number of active listings for sale: 7
Building inventory for sale: 4%
Number of sales over the last 12 months: 10
Number of sales over the last 6 months: 3
Number of sales over the last 3 months: 2