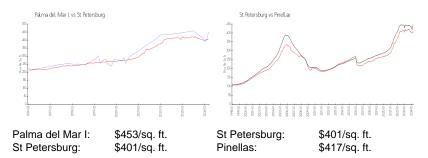

# Unit V1-219 - Palma del Mar I

V1-219 - 6104 Palma del Mar Blvd S, St Petersburg, FL, Pinellas 33715

#### **Unit Information**

 MLS Number:
 U8170260

 Status:
 ACTIVE

 Size:
 915 Sq ft.

Bedrooms: 2 Full Bathrooms: 2 Half Bathrooms: 0

Parking Spaces: Assigned, Guest, Off Street

View: Golf Course
Rental Price: \$3,000
List PPSF: \$3

### **Building Information**

Number of units: 149
Number of active listings for rent: 0
Number of active listings for sale: 7
Building inventory for sale: 4%
Number of sales over the last 12 months: 10
Number of sales over the last 6 months: 3
Number of sales over the last 3 months: 2





#### **Market Information**



## **Inventory for Sale**

Palma del Mar I 5% St Petersburg 4% Pinellas 3%

## Avg. Time to Close Over Last 12 Months

Palma del Mar I 35 days St Petersburg 65 days Pinellas 60 days