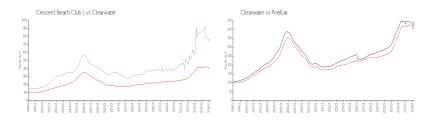

# **Market Information**

Crescent Beach Club \$758/sq. ft. Clearwater: \$430/sq. ft.

I:

Clearwater: \$430/sq. ft. Pinellas: \$417/sq. ft.