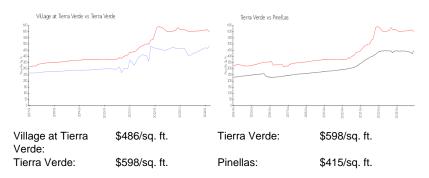

## **Inventory for Sale**

| Village at Tierra Verde | 4% |
|-------------------------|----|
| Tierra Verde            | 3% |

# Avg. Time to Close Over Last 12 Months

| Village at Tierra Verde | 73 days |
|-------------------------|---------|
| Tierra Verde            | 90 days |
| Pinellas                | 60 days |