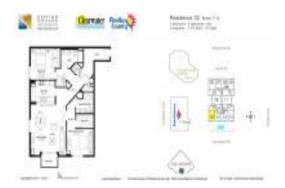

# **Unit 1002 - Station Square**

1002 - 628 Cleveland St, Clearwater, FL, Pinellas 33755

#### **Unit Information**

 MLS Number:
 U8179656

 Status:
 ACTIVE

 Size:
 1,476 Sq ft.

Bedrooms: 2 Full Bathrooms: 2 Half Bathrooms: 0

Parking Spaces: Assigned, Covered, Garage Door Opener,

Open, Under Building

View:

Rental Price: \$3,500 List PPSF: \$2