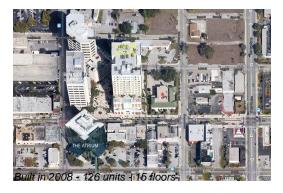

# **Unit 1002 - Station Square**

1002 - 628 Cleveland St, Clearwater, FL, Pinellas 33755

### **Building Information**

Number of units: 126
Number of active listings for rent: 0
Number of active listings for sale: 6
Building inventory for sale: 4%
Number of sales over the last 12 months: 7
Number of sales over the last 6 months: 1
Number of sales over the last 3 months: 0