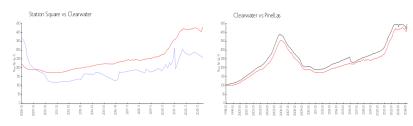

#### **Market Information**

Station Square: \$259/sq. ft. Clearwater: \$430/sq. ft. Clearwater: \$430/sq. ft. Pinellas: \$417/sq. ft.