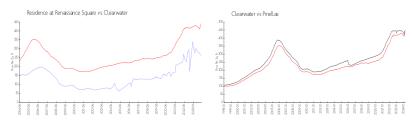

# **Market Information**

Residence at \$263/sq. ft. Clearwater: \$441/sq. ft.

Renaissance Square:

Clearwater: \$441/sq. ft. Pinellas: \$419/sq. ft.