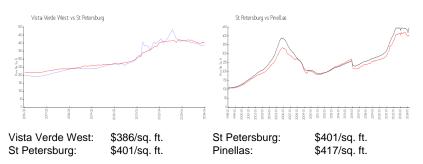

## **Inventory for Sale**

| Vista Verde West | 1% |
|------------------|----|
| St Petersburg    | 4% |
| Pinellas         | 3% |

### Avg. Time to Close Over Last 12 Months

| Vista Verde West | 80 days |
|------------------|---------|
| St Petersburg    | 65 days |
| Pinellas         | 60 days |