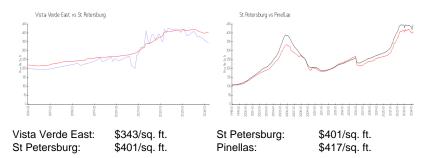

# Unit 224 - Vista Verde East

224 - 6047 Bahia del Mar Blvd, St Petersburg, FL, Pinellas 33715

#### **Unit Information**

 MLS Number:
 U8181113

 Status:
 ACTIVE

 Size:
 1,070 Sq ft.

Bedrooms: 2
Full Bathrooms: 2
Half Bathrooms: 0

Parking Spaces:

View:

Rental Price: \$2,200 List PPSF: \$2

### **Building Information**

Number of units: 132
Number of active listings for rent: 0
Number of active listings for sale: 12
Building inventory for sale: 9%
Number of sales over the last 12 months: 5
Number of sales over the last 6 months: 1
Number of sales over the last 3 months: 0





#### **Market Information**



## **Inventory for Sale**

Vista Verde East 9% St Petersburg 4% Pinellas 3%

## Avg. Time to Close Over Last 12 Months

Vista Verde East 94 days St Petersburg 65 days Pinellas 60 days