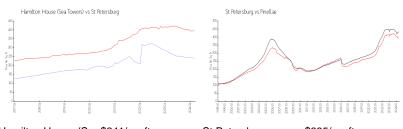

### **Market Information**

Hamilton House (Sea\$241/sq. ft.

Towers):

St Petersburg: \$395/sq. ft. St Petersburg:

\$395/sq. ft.

Pinellas: \$417/sq. ft.