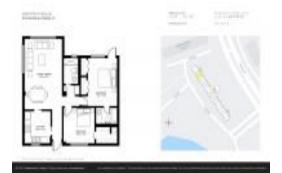

#### **Unit Information**

MLS Number: U8184008 Status: ACTIVE Size: 970 Sq ft. Bedrooms: 2 Full Bathrooms: 2

Half Bathrooms: 0

Parking Spaces:

Water View: Rental Price: \$2,900 List PPSF: Valuated Price: \$237,000 Valuated PPSF: \$244