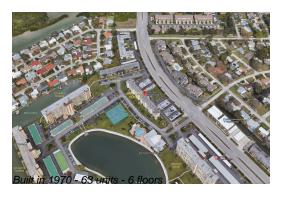

## **Building Information**

Number of units: 63 Number of active listings for rent: 0 Number of active listings for sale: 5 Building inventory for sale: 7% Number of sales over the last 12 months: Number of sales over the last 6 months: Number of sales over the last 3 months: