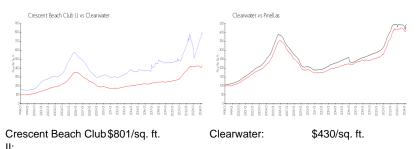

#### **Market Information**

| Clearwater: | \$430/sq. ft. | Pinellas: | \$417/sq. ft. |
|-------------|---------------|-----------|---------------|