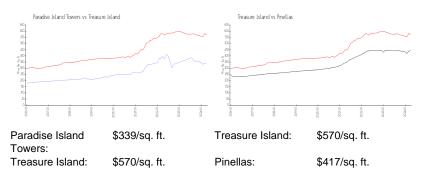

# **Market Information**

#### **Inventory for Sale**

| Paradise Island Towers | 9% |
|------------------------|----|
| Treasure Island        | 5% |
| Pinellas               | 3% |

## Avg. Time to Close Over Last 12 Months

| Paradise Island Towers | 88 days |
|------------------------|---------|
| Treasure Island        | 71 days |
| Pinellas               | 60 days |