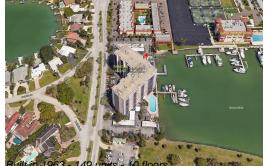

# Unit 1001 - Paradise Island Towers

1001 - 10355 Paradise Blvd, Treasure Island, FL, Pinellas 33706