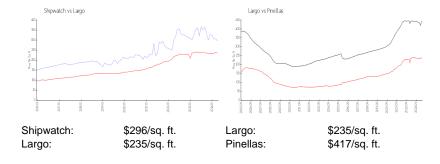

## **Market Information**

#### **Inventory for Sale**

| Shipwatch | 4% |
|-----------|----|
| Largo     | 2% |
| Pinellas  | 3% |

### Avg. Time to Close Over Last 12 Months

Shipwatch 91 days Largo 45 days Pinellas 60 days