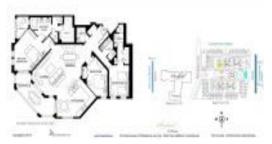

### **Unit Information**

| MLS Number:                          | U8188161                               |
|--------------------------------------|----------------------------------------|
| Status:                              | ACTIVE                                 |
| Size:                                | 1,930 Sq ft.                           |
| Bedrooms:                            | 3                                      |
| Full Bathrooms:                      | 2                                      |
| Half Bathrooms:                      | 1                                      |
| Parking Spaces:                      | Assigned, Covered, Ground Level, Guest |
| View:<br>Rental Price:<br>List PPSF: | \$10,000<br>\$5                        |