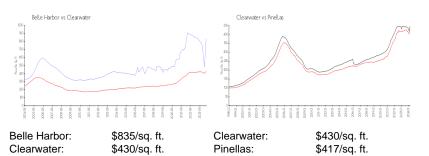

#### **Inventory for Sale**

| Belle Harbor | 1% |
|--------------|----|
| Clearwater   | 4% |
| Pinellas     | 3% |
| Pinellas     | 3% |

## Avg. Time to Close Over Last 12 Months

| Belle Harbor | 117 days |
|--------------|----------|
| Clearwater   | 60 days  |
| Pinellas     | 60 days  |