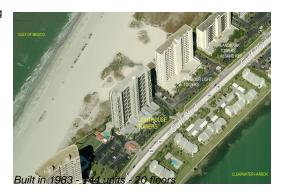

# **Unit 907 - Lighthouse Towers**

907 - 1290 Gulf Blvd, Clearwater, FL, Pinellas 33767

#### **Building Information**

Number of units:144Number of active listings for rent:0Number of active listings for sale:6Building inventory for sale:4%Number of sales over the last 12 months:16Number of sales over the last 6 months:8Number of sales over the last 3 months:5

#### **Building Association Information**

Lighthouse Towers Condo Assn 1290 Gulf Blvd, Clearwater, FL 33767 (727) 596-5706