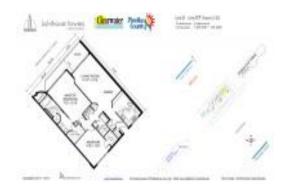

# **Unit 907 - Lighthouse Towers**

907 - 1290 Gulf Blvd, Clearwater, FL, Pinellas 33767

#### **Unit Information**

 MLS Number:
 U8190403

 Status:
 ACTIVE

 Size:
 1,464 Sq ft.

Bedrooms: 2 Full Bathrooms: 2 Half Bathrooms: 0

Parking Spaces: Assigned, Covered, Guest, Under Building

View: Water
Rental Price: \$6,000
List PPSF: \$4