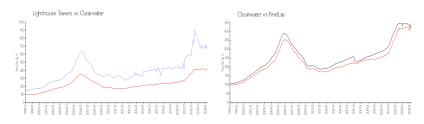

### **Market Information**

Lighthouse Towers: \$673/sq. ft. Clearwater: \$430/sq. ft. Clearwater: \$430/sq. ft. Pinellas: \$417/sq. ft.

#### **Inventory for Sale**

Lighthouse Towers 4%
Clearwater 4%
Pinellas 3%

## Avg. Time to Close Over Last 12 Months

Lighthouse Towers 55 days
Clearwater 60 days
Pinellas 60 days