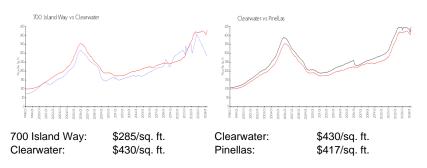

| 0                             |
|                                                                                                                                                                                                                       |                               |

# **Building Association Information**

700 Island Way Association Inc, 700 Island Way Clearwater, FL 33767 Phone: (727) 461-5532

#### **Recent Sales**

| Unit # | Size        | Closing Date | Sale Price | PPSF  |
|--------|-------------|--------------|------------|-------|
| 1001   | 1,235 sq ft | Oct 2023     | \$365,000  | \$296 |

#### **Market Information**



#### **Inventory for Sale**

| 700 Island Way | 11% |
|----------------|-----|
| Clearwater     | 4%  |
| Pinellas       | 3%  |

# Avg. Time to Close Over Last 12 Months

| 700 Island Way | 129 days |
|----------------|----------|
| Clearwater     | 60 days  |
| Pinellas       | 60 days  |