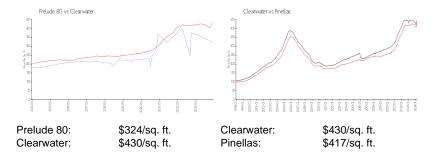

List Price: \$519,000 List PPSF: \$337

# **Building Information**

Number of units: 53
Number of active listings for rent: 0
Number of active listings for sale: 6
Building inventory for sale: 11%
Number of sales over the last 12 months: 3
Number of sales over the last 6 months: 1
Number of sales over the last 3 months: 1



Prelude 80 Condominium Address: 80 Rogers St, Clearwater, FL 33756, Phone: +1 727-443-7737

http://www.prelude80.com/

# **Recent Sales**

| Unit # | Size        | Closing Date | Sale Price | PPSF  |
|--------|-------------|--------------|------------|-------|
| 2C     | 1,540 sq ft | Mar 2024     | \$425,000  | \$276 |
| 4A     | 1,540 sq ft | Jun 2023     | \$580,000  | \$377 |
| 2B     | 1,540 sq ft | Jun 2023     | \$559,000  | \$363 |

### **Market Information**



# **Inventory for Sale**

Prelude 80 11% Clearwater 4% Pinellas 3%

# Avg. Time to Close Over Last 12 Months

Prelude 80 128 days
Clearwater 60 days
Pinellas 60 days