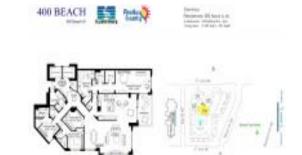

## Unit 504 - 400 Beach

504 - 400 Beach Dr NE, St Petersburg, FL, Pinellas 33701

### **Unit Information**

 MLS Number:
 U8191451

 Status:
 ACTIVE

 Size:
 3,306 Sq ft.

Bedrooms: 3
Full Bathrooms: 3
Half Bathrooms: 1

Parking Spaces: Covered, Deeded, Electric Vehicle

Charging Station(s), Garage Door Opener,