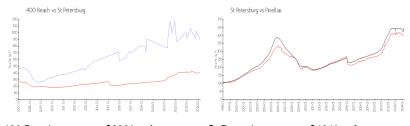

### **Market Information**

 400 Beach:
 \$893/sq. ft.
 St Petersburg:
 \$404/sq. ft.

 St Petersburg:
 \$404/sq. ft.
 Pinellas:
 \$419/sq. ft.

### **Inventory for Sale**

 400 Beach
 3%

 St Petersburg
 4%

 Pinellas
 3%