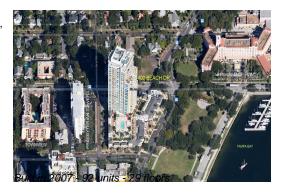

## Unit 504 - 400 Beach

504 - 400 Beach Dr NE, St Petersburg, FL, Pinellas 33701

## **Building Information**

Number of units:92Number of active listings for rent:0Number of active listings for sale:3Building inventory for sale:3%Number of sales over the last 12 months:9Number of sales over the last 6 months:4Number of sales over the last 3 months:3

# **Building Association Information**

400 Beach Drive Condominium 400 Beach Drive NE Saint Petersburg, FL 33701 Phone: (727) 823-4150