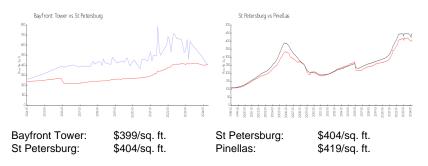

## **Market Information**

#### **Inventory for Sale**

| Bayfront Tower | 7% |
|----------------|----|
| St Petersburg  | 4% |
| Pinellas       | 3% |

# Avg. Time to Close Over Last 12 Months

| Bayfront Tower | 117 days |
|----------------|----------|
| St Petersburg  | 66 days  |

Pinellas

62 days