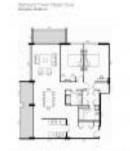

## **Unit Information**

| MLS Number:     | U8192207          |
|-----------------|-------------------|
| Status:         | ACTIVE            |
| Size:           | 1,390 Sq ft.      |
| Bedrooms:       | 2                 |
| Full Bathrooms: | 2                 |
| Half Bathrooms: | 0                 |
| Parking Spaces: | Assigned, Common  |
| View:           | Pool, Trees/Woods |
| List Price:     | \$390,000         |
| List PPSF:      | \$281             |