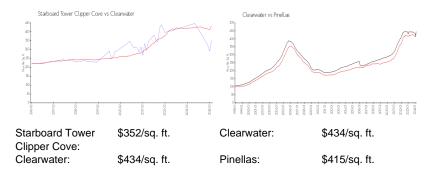

#### **Market Information**

#### **Inventory for Sale**

| Starboard Tower Clipper Cove | 6% |
|------------------------------|----|
| Clearwater                   | 4% |
| Pinellas                     | 3% |

### Avg. Time to Close Over Last 12 Months

| Starboard Tower Clipper Cove | 44 days |
|------------------------------|---------|
| Clearwater                   | 59 days |

Pinellas

60 days